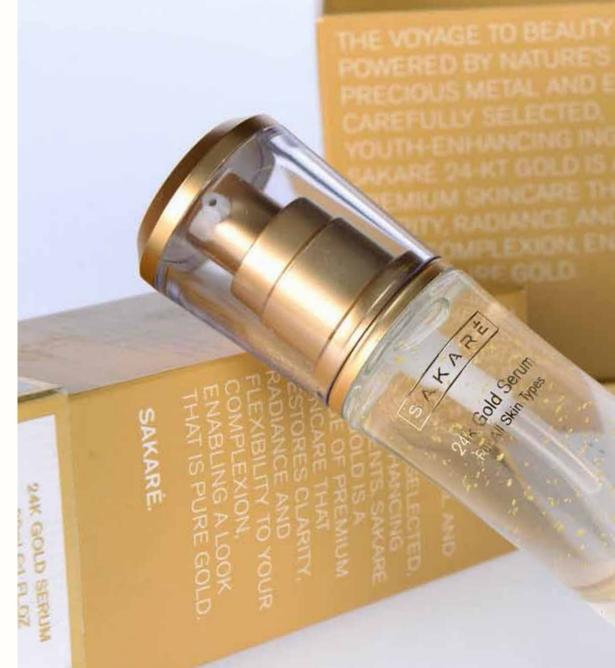

# 24KGOLD

The journey to beauty is golden. Powered by nature's most precious metal and enriched by carefully selected, youthenhancing ingredients, sakaré 24-kt gold is a range of premium skincare that restores clarity, radiance and flexibility to your complexion, enabling a look that is pure gold.