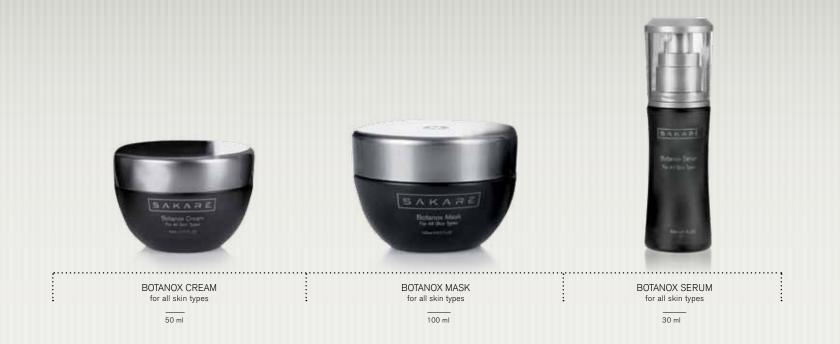

# BOTANOX

Sakaré botanox<sup>™</sup> is a premium range of age-defying skin care composed of nature's finest bounty.

The infusion of rare botanical ingredients swiftly achieves a smooth, relaxed contour and even-toned appearance. Enjoy an injection free boost of youthful elegance for complexions that demand to be seen.

## PRICE LIST

| •••••        |                                | UK Retail Price |
|--------------|--------------------------------|-----------------|
| Skin Care    | Hydrating Mineral Complex      | £99.99          |
|              | Regenerating Peeling Mask      | £129.99         |
|              | Intensive Nourishment Mud Mask | £150.00         |
|              | Anti Wrinkle Eye Serum         | £164.99         |
|              | Anti Wrinkle Eye Cream         | £124.99         |
|              | Fortifying Facial Serum        | £160.00         |
|              | Calming Milk Cleanser          | £39.99          |
|              | Gentle Face Toner              | £39.99          |
|              | Exfoliating Face Gel           | £39.99          |
| Botanox Mask | Botanox Cream                  | £300.00         |
|              | Botanox Mask                   | £300.00         |
|              | Botanox Serum                  | £300.00         |
| 24K Gold     | 24K Gold Cream                 | £300.00         |
|              | 24K Gold Mask                  | £300.00         |
|              | 24K Gold Serum                 | £300.00         |
| Body Care    | Luxuriating Body Butter        | £39.99          |
|              | Enriching Shea Butter          | £39.99          |
|              | Deep Cleansing Salt Scrub      | £44.99          |
|              | Soothing Shower Oil            | £34.99          |
|              | Rejuvenating Shower Scrub      | £34.99          |
|              | Mud Soap & Salt Soap           | £15.00          |
|              | Calming Foot Cream             | £29.99          |
|              | Hydrating Hand Cream           | £29.99          |
|              | Nail Kit                       | £39.99          |