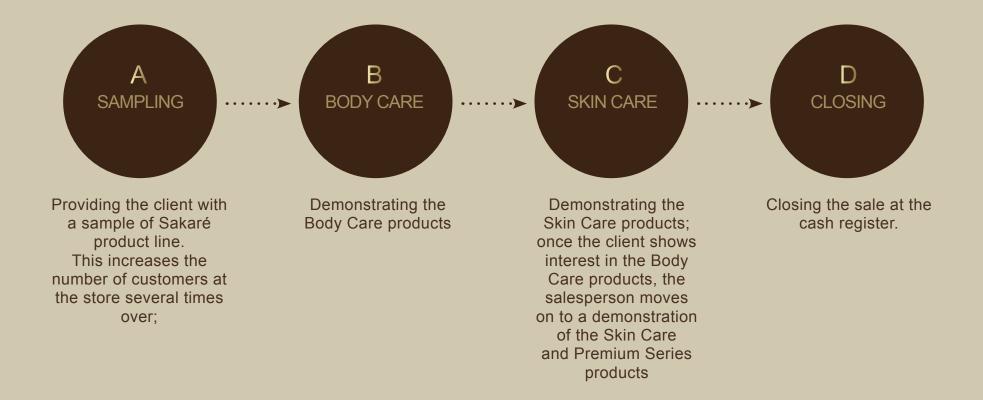

## Sales Philoshopy

The sales method is interactive, and includes a frontal explanation and a demonstration of the products on the customer. The four stages of the sales process are as follows:

## Sales Philoshopy

Sakaré boutiques are designed with luxurious details that are vaguely reminiscent of the interiors of great cruise liners of yesteryear. <u>A station by station flow</u> and the intimate accompaniment of trained salespeople assures that every patron can experience and appreciate the full breadth of the product range from spa to skincare.