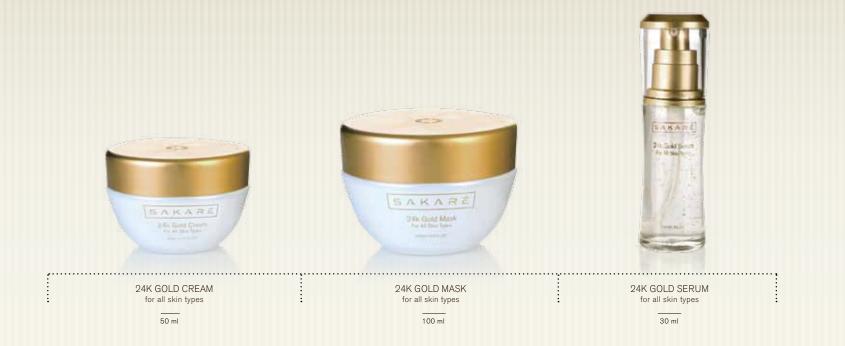

# 24KGOLD

The journey to beauty is golden. Powered by nature's most precious metal and enriched by carefully selected, youthenhancing ingredients, sakaré 24-kt gold is a range of premium skincare that restores clarity, radiance and flexibility to your complexion, enabling a look that is pure gold.

## PRICE LIST

| •••••        |                                | UK Retail Price |
|--------------|--------------------------------|-----------------|
| Skin Care    | Hydrating Mineral Complex      | £99.99          |
|              | Regenerating Peeling Mask      | £129.99         |
|              | Intensive Nourishment Mud Mask | £150.00         |
|              | Anti Wrinkle Eye Serum         | £164.99         |
|              | Anti Wrinkle Eye Cream         | £124.99         |
|              | Fortifying Facial Serum        | £160.00         |
|              | Calming Milk Cleanser          | £39.99          |
|              | Gentle Face Toner              | £39.99          |
|              | Exfoliating Face Gel           | £39.99          |
| Botanox Mask | Botanox Cream                  | £300.00         |
|              | Botanox Mask                   | £300.00         |
|              | Botanox Serum                  | £300.00         |
| 24K Gold     | 24K Gold Cream                 | £300.00         |
|              | 24K Gold Mask                  | £300.00         |
|              | 24K Gold Serum                 | £300.00         |
| Body Care    | Luxuriating Body Butter        | £39.99          |
|              | Enriching Shea Butter          | £39.99          |
|              | Deep Cleansing Salt Scrub      | £44.99          |
|              | Soothing Shower Oil            | £34.99          |
|              | Rejuvenating Shower Scrub      | £34.99          |
|              | Mud Soap & Salt Soap           | £15.00          |
|              | Calming Foot Cream             | £29.99          |
|              | Hydrating Hand Cream           | £29.99          |
|              | Nail Kit                       | £39.99          |