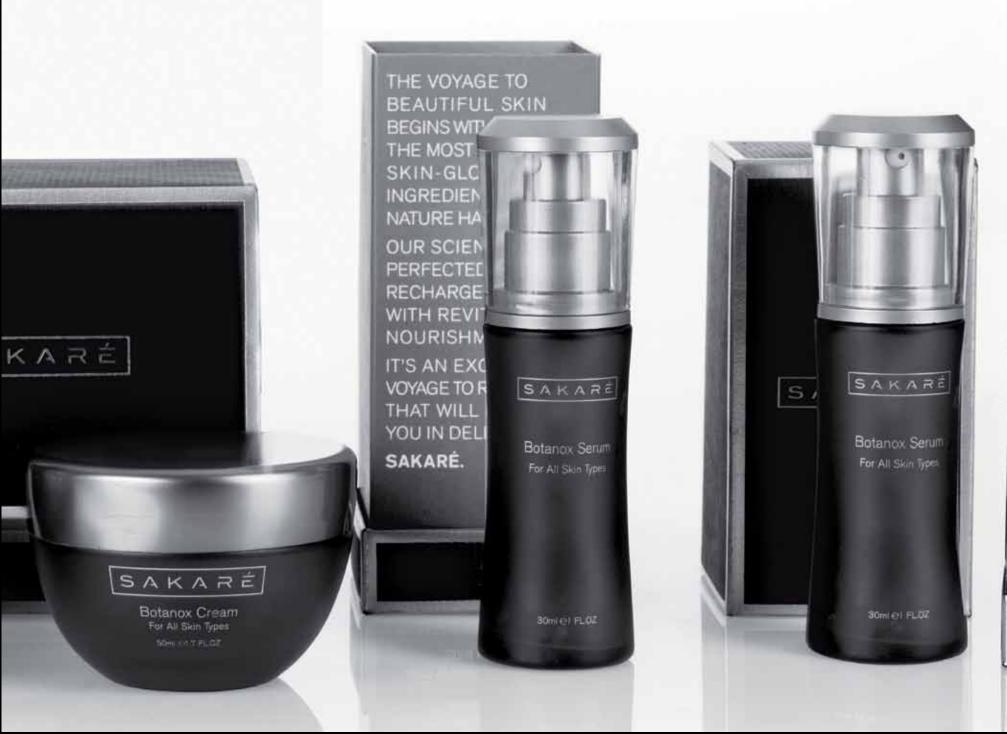

# BOTANOX

Sakaré botanox<sup>™</sup> is a premium range of age-defying skin care composed of nature's finest bounty.

The infusion of rare botanical ingredients swiftly achieves a smooth, relaxed contour and even-toned appearance. Enjoy an injection free boost of youthful elegance for complexions that demand to be seen.