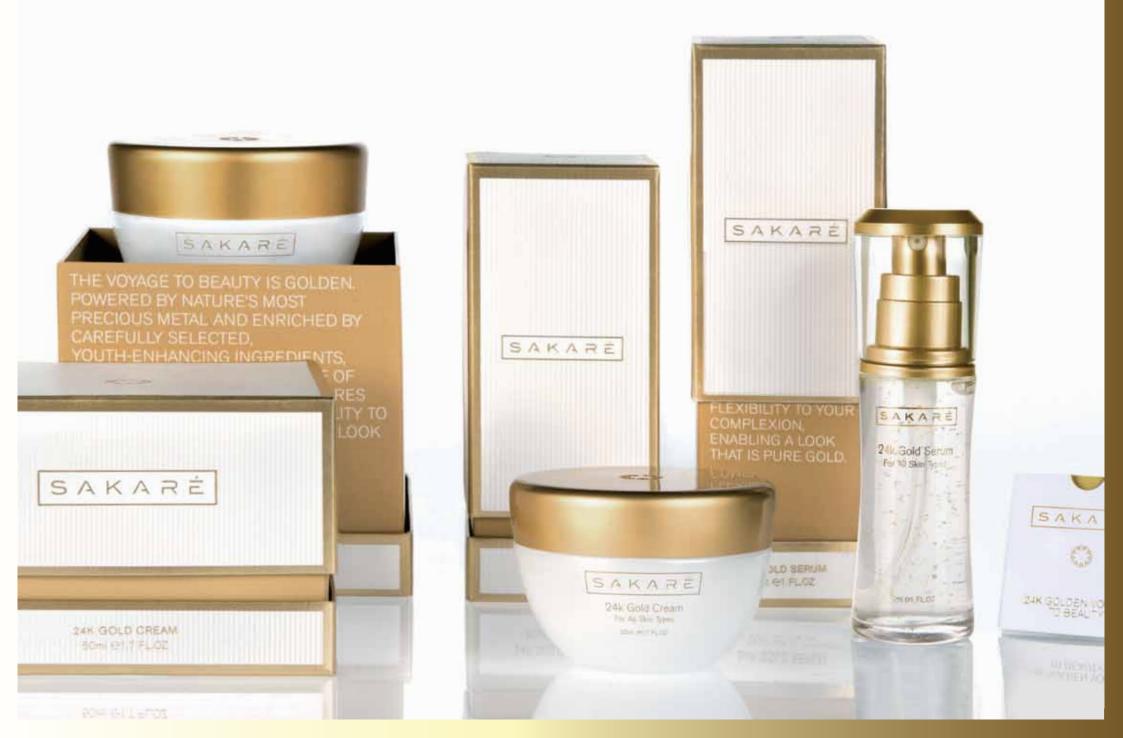

# 24KGOLD

The journey to beauty is golden. Powered by nature's most precious metal and enriched by carefully selected, youthenhancing ingredients, sakaré 24-kt gold is a range of premium skincare that restores clarity, radiance and flexibility to your complexion, enabling a look that is pure gold.