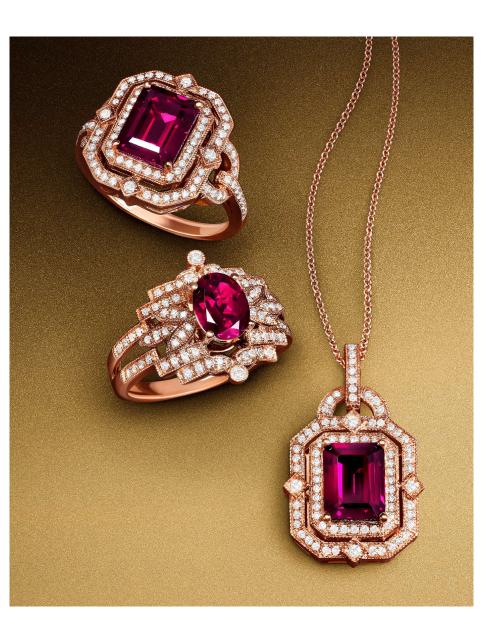

#### **Bordeaux Collection**

- The Bordeaux Collection resembles the rich Cabernet reds that are found with only the finest stones.
- The Rhodolite Garnet is seen as having a rich texture and hue.
- Most of the gems have detailed designs accented with a double halo of diamonds reminiscent of the Victorian period.
- Highly detailed in design and top quality gemstones make this collection a real show stopper.
- Any January babies would love to be a part of this collection and should be introduced to the beautiful pieces that make it up.
- Focusing on using high quality stones and different shapes.