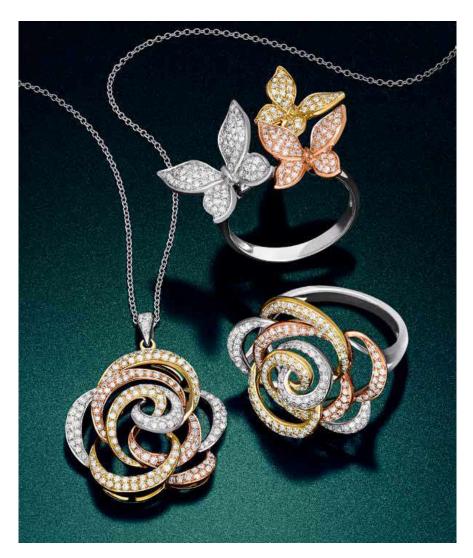

# **Bouquet Collection**

- Patented design
- 3 Dimensional setting with diamonds placed on 3 different levels
- More gold used to accommodate large diamonds.
- Diamonds appear whiter and brighter
- Intricate filigree designs give more detail to create Vintage/Victorian looks.
- · Matching sets to compliment the wearer
- Different size stones create a better look and also a brighter more vibrant sparkle
- Promotional Designs meaning great deals and discounts
- Flatter stud moldings for better comfort and look
- Rounded backings on pendants to allow rotation and sparkle with movement
- All diamonds hand sorted and set to match perfectly.