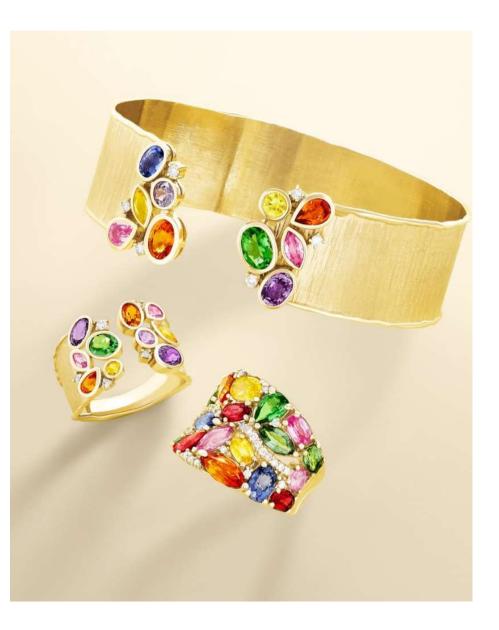

#### **Watercolors Collection**

- A stand out collection in solitaire multi color sapphires that earned Mr Effy the title and name "King of Color".
- The number one collection sold in all regions such as Australia, New Zealand, Asia, Baltic, Mediterranean, South America, Mexico and the United States and Canada.
- Can be seen in white gold, but mostly yellow gold makes up this collection.
- Each gem is shaped and cut in different sizes for each shape.
- It is designed to bring color to your life and wardrobe and changes its look with each outfit that is worn.
- Also designed as a cruise memory and can be found with the seaside collection.
- Espresso Diamonds are also seen in some collections to border and accent the darker sapphires.
- White diamonds are also placed in the border and can be seen floating in between the rainbow of sapphires seen.
- Black Rhodium tip is used in some of the designs.