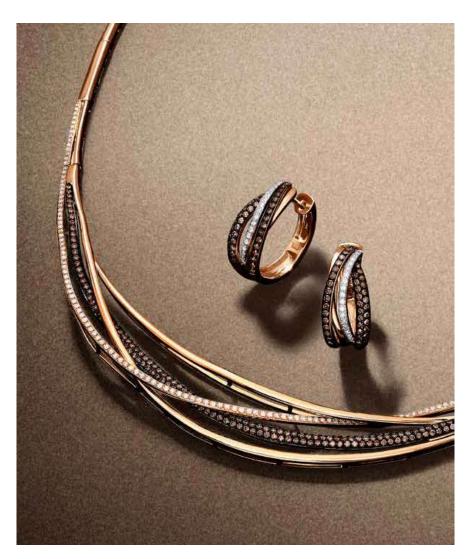

#### **Espresso Collection**

- Fancy Brown Diamonds complimented with Rose Gold are growing as new modern trend in jewelry design today.
- Over 100 unique designs.
- Can be worn everyday and is designed to match most outfits.
- Matching sets uniquely designed to complement wearer to feel comfortable wearing ever day and really stand out for evening or special occasions.
- Black Rhodium tipping is used to enhance the Espresso Diamonds and to create a ripple sparkle effect when worn.
- Solid designs front and back.
- Starts as low as \$795 for Best Buy Pendant.
- White diamonds match and accent espresso diamonds in rose gold.
- Can also be seen in Yellow and White gold options.
- Limited Edition used in Butterfly Designs and also other nature pieces are very popular