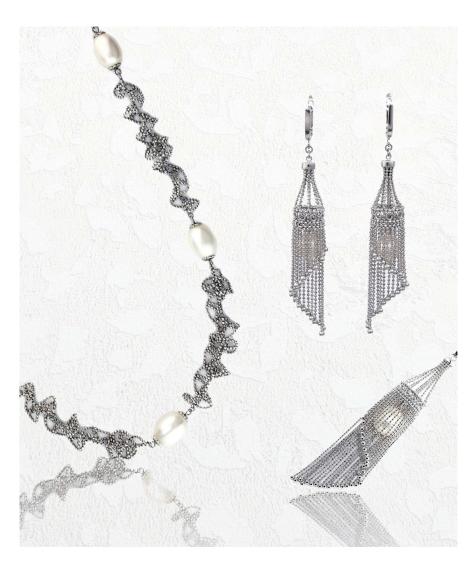

#### **Pearl Lace Collection**

- Elegant and Stylish.
- Pearls can always be an "on the go" piece.
- Affordable luxury.
- Creative swinging designs that move when you do.
- Matching sets to help comliment your outfit.
- Brushed sterling silver gives it the unique look that everyone wants and make the price point extremely low.