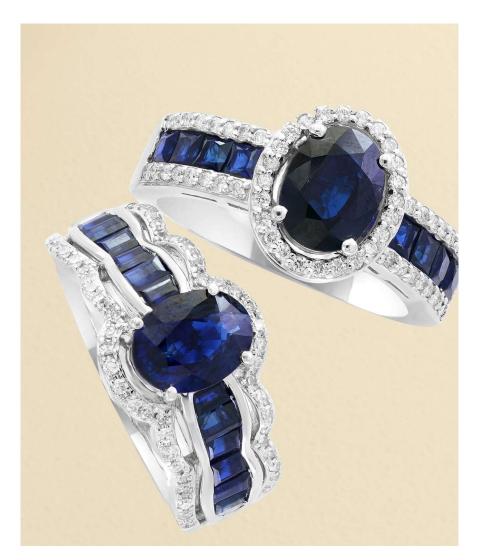

# Royalé Bleu Collection

- Deep, penetrating blue sapphires with vibrant hues make up the Royale collection.
- Traditional royal designs as well as fashion forward designs can be seen.
- High quality blue hues are seen as the main focus point while Mr
   Effy's designs are there purely to compliment and expose the stones.
- White diamonds accent the blues and match the white golds perfectly.
- Most collection are seen in white and yellow gold with a few two tone designs for the person that wants to be noticed.
- Different shapes of stones come together as one to create patterns that are never seen in this industry.