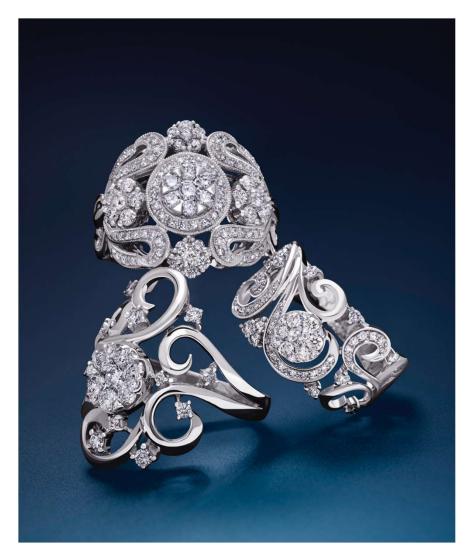

# **Bouquet Collection**

- Patented design
- 3 Dimensional setting with diamonds placed on 3 different levels
- More gold used to accommodate large diamonds.
- Diamonds appear whiter and brighter
- Intricate filigree designs give more detail to create Vintage/Victorian looks.
- · Matching sets to compliment the wearer
- Different size stones create a better look and also a brighter more vibrant sparkle
- Promotional Designs meaning great deals and discounts
- Flatter stud moldings for better comfort and look
- Rounded backings on pendants to allow rotation and sparkle with movement
- All diamonds hand sorted and set to match perfectly.