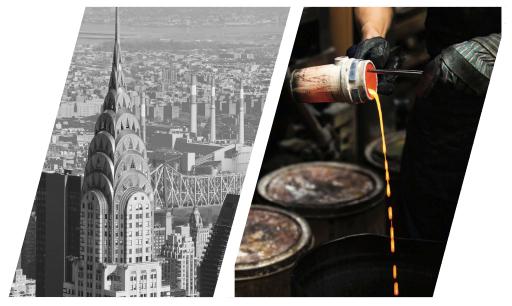

#### Made in NYC

- 10-floor facility, heart of the diamond district in NYC
- Largest jewelry manufacturer in North America

# Made In NYC

- Effy wants to give back to the country that has given he and his family so much
- Majority of manufacturing is based in the USA, in the heart of New York's diamond district
- From design to final polish, each EFFY piece passes through 35 different craftsman before reaching store level
- EFFY is now the largest jewelry manufacturer in North America