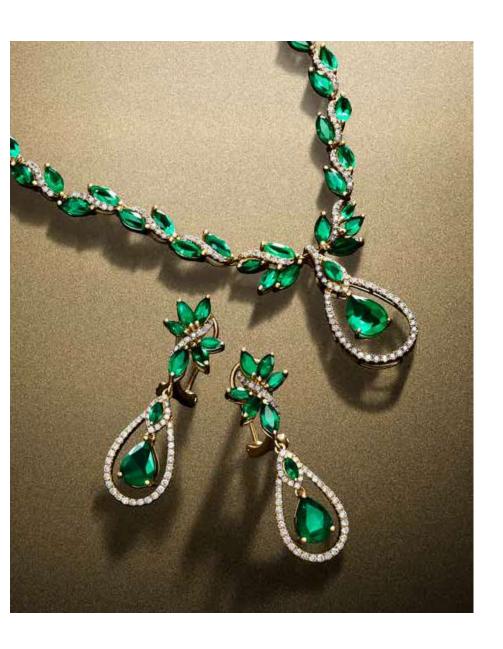

#### **Brasilica Collection**

- Mr. Effy's first collection ever made and sold back in 1979.
- Emeralds from Columbia, Brazil and Zambia.
- Mostly found in Yellow gold settings.
- When in white gold settings the basket will mostly be in yellow gold to create the contrast between green and yellow and expose the Emeralds beauty more.
- Very modern designs and fashion forward.
- Higher quality Emeralds make this collection eye captivating and is a top seller.
- Different shapes of emeralds set in modern designs set this apart from any rival.
- Shapes that Mr Effy designs his emeralds in are round, oval, cushion, pear, marquise and princess.
- Often pieces will have multiple shapes in one designs.
- Highest quality and the best value of emeralds on the market.