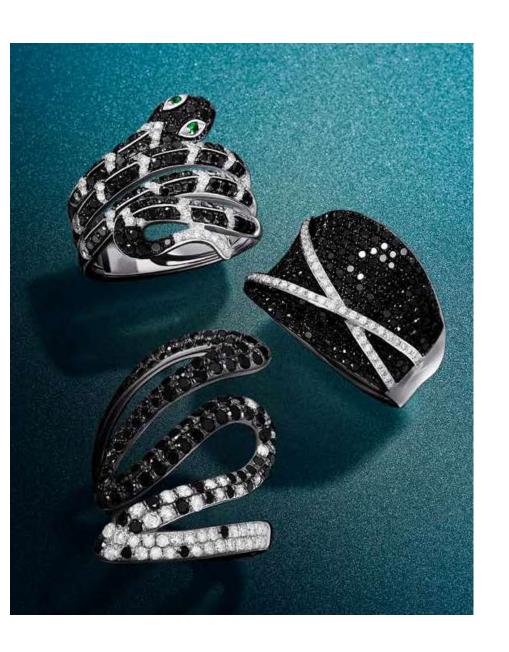

#### Signature Collection

- Mr. Effy's personal favorite collection because of his passion for the beauty and strength of the panther.
- A panther represents strength, power, beauty which are three pillars that helped build the EFFY Hematian brand.
- A single piece features Hundreds of fully faceted handset diamonds. An EFFY Master Craftsman will spend several days to complete a large Signature Collection piece
- Each Panther has its own facial expression and personality
- Emerald or Tsavorite Eyes give an alluring or mysterious look to the panther. Black diamonds and black rhodium add a touch of elegance and unique design.
- Rings, bangles, bracelets, earrings, pendants and necklaces and full matching sets. Rose, yellow and white gold choices. Even two tone options.
- 360 degree panther design so no matter which way you look at it, it is intricately designed.
- Woman who have fallen on difficult times tend to love this collection because these pieces represent the strength that it takes to overcome life's challenges.

#### **Caviar Collection**

- Effy makes black Diamonds sparkle.
- Full cut black diamonds are hand set in each piece.
- All black diamonds are complimented with Black Rhodium Tipping to blend black diamonds to each other, create patterns and to enhance extra sparkle.
- Each black diamond is offset from the other so that the slightest tilt of hand will give off a brilliant flicker of light.
- Crisp white diamonds create the dramatic contrast with the black giving a look of elegance for all occasions.
- Can be found in White, Yellow and Rose Gold
- Trying it on and understanding its design is the only way to really feel this collection.