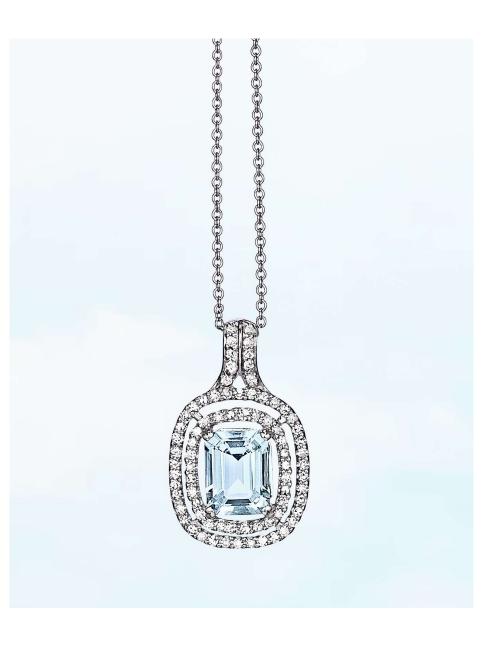

# **Aquarius Collection**

- Aguamarine is the stone for march.
- This passionate pale blue is seen in Effy's white and Rose gold.
- Mr Effy is one of very few designers to pay attention and design so much detail around this gemstone.
- The settings are not too bold and compliment the pale blue stone so the wearer is not seen as "over the top".
- Full sets are created in a multiple of different shapes and sizes allowing the collector to find the piece that really sings to them.
- The Aquarius collection is a perfect gift for a cruise memory and resembles the oceans and has calming element about it.