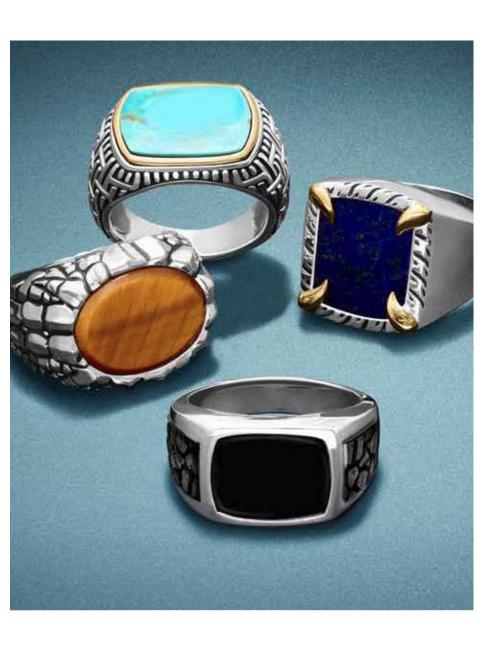

#### Men's Collection

- Masculine designs take the gentlemen to a new level.
- Using natural colored gemstones from around the world, it allows the modern man to show off his style and taste.
- Mr. Effy went for bold and masculine looks that can be worn on multiple fingers and compliment any event or outfit.