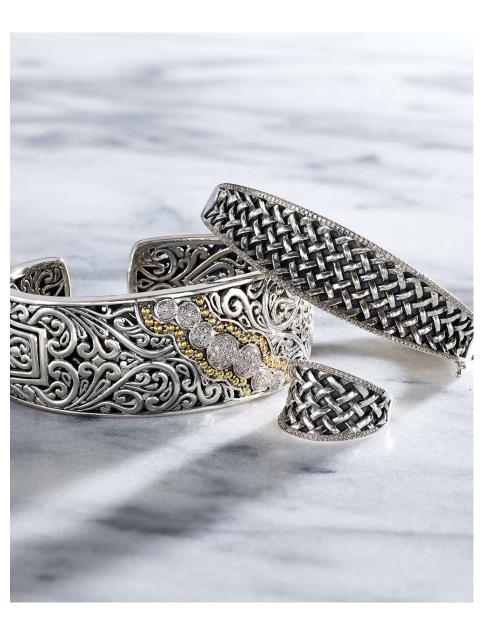

#### **Balissima Collection**

- When Balinese Inspiration and New York comes together.
- A design that is comfortable to be worn everyday, down the red carpet and to your local grocery store.
- Perfect for stacking and using each design to compliment the next.
- Full 360 design in sterling silver with accents of beading in 18kt yellow gold.
- Collections can be seen with full cut diamonds, sapphires, Rubies and most semi-precious gemstones.
- Price points start as low as \$125.
- Each piece has a traditional mold and Mr Effy's creative Engineering mind takes it to a new level.
- Twist and turn this collection to see the full designs
- Only the full set can be the perfect match.