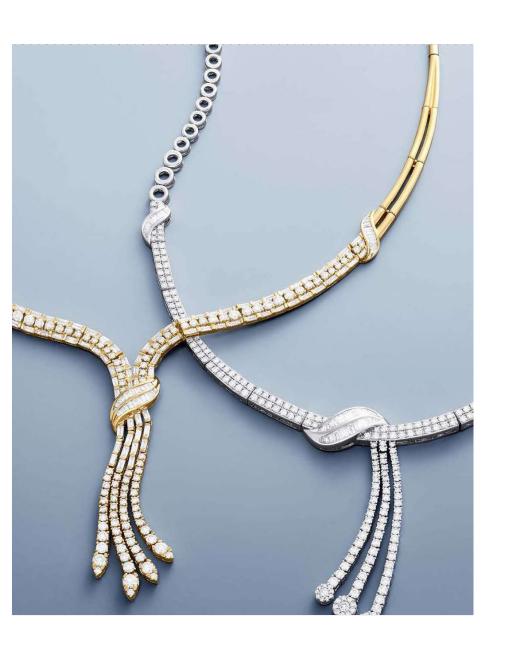

#### Pavé Classica Collection

- Inspired and designed for the Red Carpet
- Choices of white, yellow or rose gold
- Micro Pave diamonds are all handset under microscope for a clean fresh look that is designed to never age
- Each design can take days to finish.
- Multiple full cut white diamonds are set to disperse light creating everlasting sparkle. A twist of baguette diamonds give each design sophistication and elegance.
- Different links are designed to give the wearer full comfort and to compliment the piece and the wearers personality
- Designed in sets to show of the collections full beauty
- · Classic and timeless designs give each piece a modern twist of excitement.