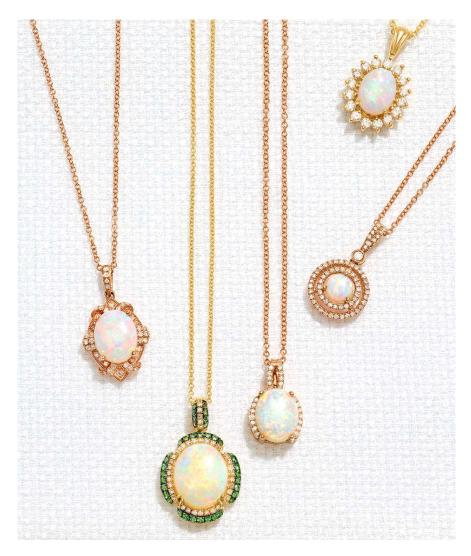

#### **Aurora Collection**

- Opal is a natural kaleidoscope of color and Effy definitely knows how to pick fiery opals.
- Each unique and rare stones is set mainly in rose gold to give it a richer and more elegant feel. The colors come to life in Mr. Effy's modern and attention detailed settings.
- Full sets can be found so that the wearer is not stranded with only wearing one piece.
- White diamonds accent and form a halo surrounding the cabochon to feature it giving each piece an impressive finish.
- Fashion forward designs that will keep you coming back for more.