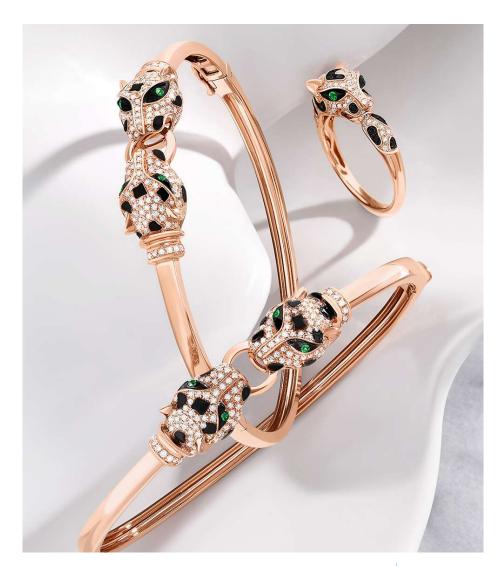

#### Signature Collection

- Mr. Effy's personal favorite collection because of his passion for the beauty and strength of the panther.
- A panther represents strength, power, beauty which are three pillars that helped build the EFFY Hematian brand.
- A single piece features Hundreds of fully faceted handset diamonds. An EFFY Master Craftsman will spend several days to complete a large Signature Collection piece
- Each Panther has its own facial expression and personality
- Emerald or Tsavorite Eyes give an alluring or mysterious look to the panther. Black diamonds and black rhodium add a touch of elegance and unique design.
- Rings, bangles, bracelets, earrings, pendants and necklaces and full matching sets. Rose, yellow and white gold choices. Even two tone options.
- 360 degree panther design so no matter which way you look at it, it is intricately designed.
- Woman who have fallen on difficult times tend to love this collection because these pieces represent the strength that it takes to overcome life's challenges.