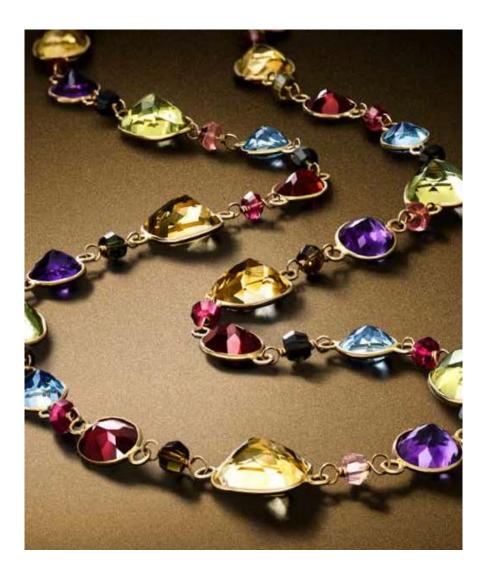

#### **Mosaic Collection**

- Mr. Effy puts his focus on semi-precious and birthstones showing intense colors.
- The forward thinking design allows you to see the entire stone.
- Each facet, color, shape can be seen from a distance thanks to the ingenuity of the designs.
- Using gold it really shows off every shape, color and stone.
- All stones are set in different shapes, sizes in a repetition of colors.
- Matching sets are must because this collection is only found at Effy.