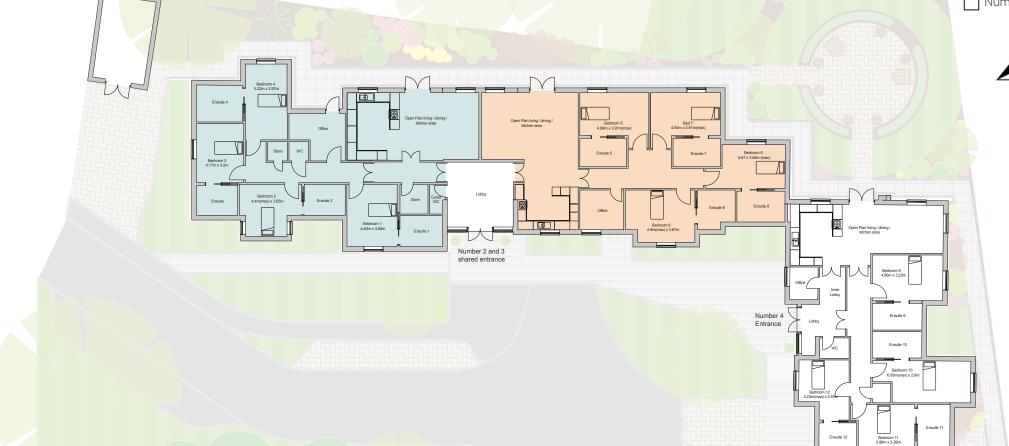

2-4 The Kestrels, Bricket Wood, Herts. AL2 3YB.

HSN Care providing an Enabled Living Service for a total of 12 adults in three purpose built residences.

For information on placements at The Kestrels and other HSN Care developments please contact **01753 663011** 

## 2-4 The Kestrels, Bricketwood